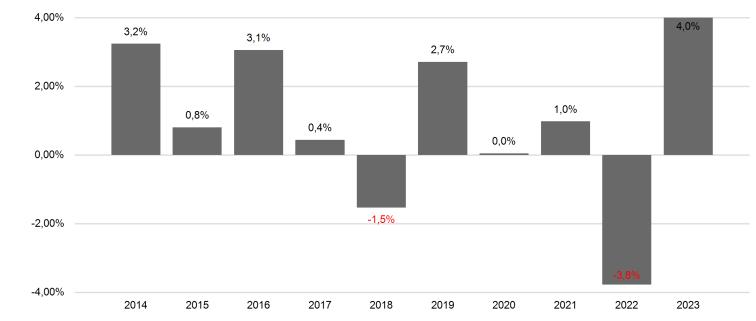

## **Past Performance**

This chart shows the fund's performance as the percentage loss or gain per year over the last 10 years.

Past performance is not a reliable indicator of future performance. Markets could develop very differently in the future. It can help you to assess how the fund has been managed in the past.

Performance is shown after deduction of ongoing charges. Any entry and exit charges are excluded from the calculation.

The unit class was established in 2003.

Performance was calculated in EUR.